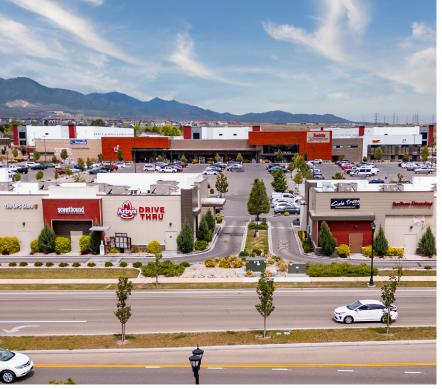

# **PROPERTY DETAILS**

4700 DAYBREAK PKWY, SOUTH JORDAN, UTAH 84095

1,435 SF (Former Easy Vet) | Available Now 2,000 SF (Former Karuwaa Restaurant) | Available Now

- Dominant Smith's Anchored Regional Shopping Center for Daybreak.
- Daybreak is the largest master-planned residential community in the state of Utah. Overall potential is 20,000+ units!
- Located adjacent to the Mountain View Corridor Highway.
- Regionally connected location providing access to the west bench of Salt Lake County, including Salt Lake International Airport.
- Nearby highlights: Herriman High School (approx. 2,300 students), University of Utah Health Center, Rio Tinto Kennecott (2,500 Employees).
- Over 85,000 current residents living in South Jordan.