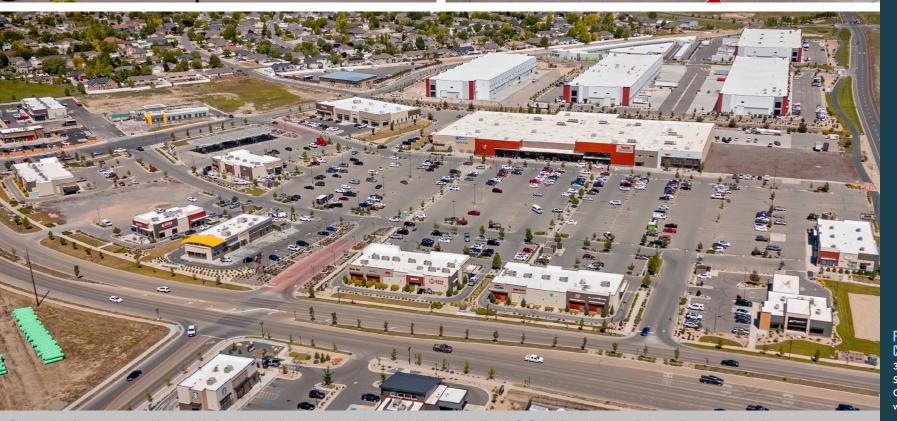

# **PROPERTY DETAILS**

4700 DAYBREAK PKWY, SOUTH JORDAN, UTAH 84095

1,435 SF (Former Easy Vet) | Available Now 2,000 SF (Former Karuwaa Restaurant) | Available Now

- Dominant Smith's Anchored Regional Shopping Center for Daybreak.
- Daybreak is the largest master-planned residential community in the state of Utah. Overall potential is 20,000+ units!
- Located adjacent to the Mountain View Corridor Highway.
- Regionally connected location providing access to the west bench of Salt Lake County, including Salt Lake International Airport.
- Nearby highlights: Herriman High School (approx. 2,300 students), University of Utah Health Center, Rio Tinto Kennecott (2,500 Employees).
- Over 85,000 current residents living in South Jordan.