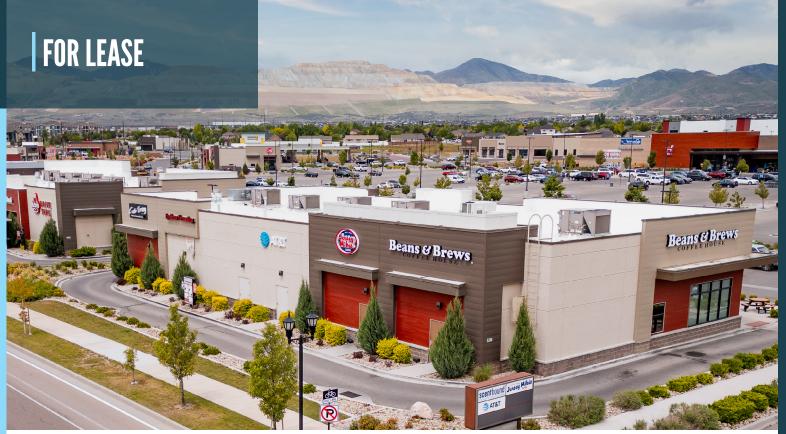

# **PROPERTY DETAILS**

4700 DAYBREAK PKWY, SOUTH JORDAN, UTAH 84095

1,435 SF (Former Easy Vet) | Available Now 2,000 SF (Former Karuwaa Restaurant) | Available Now

- Dominant Smith's Anchored Regional Shopping Center for Daybreak.
- Daybreak is the largest master-planned residential community in the state of Utah. Overall potential is 20,000+ units!
- Located adjacent to the Mountain View Corridor Highway.
- Regionally connected location providing access to the west bench of Salt Lake County, including Salt Lake International Airport.
- Nearby highlights: Herriman High School (approx. 2,300 students), University of Utah Health Center, Rio Tinto Kennecott (2,500 Employees).
- Over 85,000 current residents living in South Jordan.