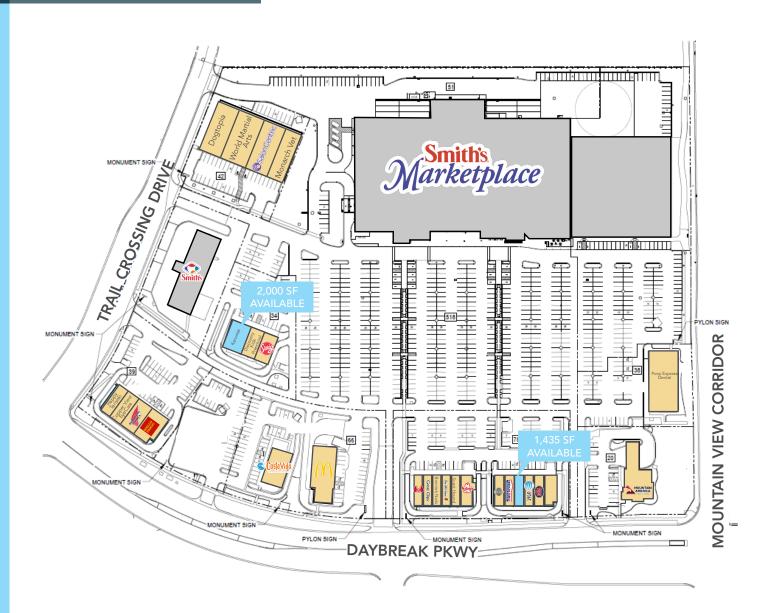

# **PROPERTY DETAILS**

4700 DAYBREAK PKWY, SOUTH JORDAN, UTAH 84095

1,435 SF (Former Easy Vet) | Available Now 2,000 SF (Former Karuwaa Restaurant) | Available Now

- Dominant Smith's Anchored Regional Shopping Center for Daybreak.
- Daybreak is the largest master-planned residential community in the state of Utah. Overall potential is 20,000+ units!
- Located adjacent to the Mountain View Corridor Highway.
- Regionally connected location providing access to the west bench of Salt Lake County, including Salt Lake International Airport.
- Nearby highlights: Herriman High School (approx. 2,300 students), University of Utah Health Center, Rio Tinto Kennecott (2,500 Employees).
- Over 85,000 current residents living in South Jordan.