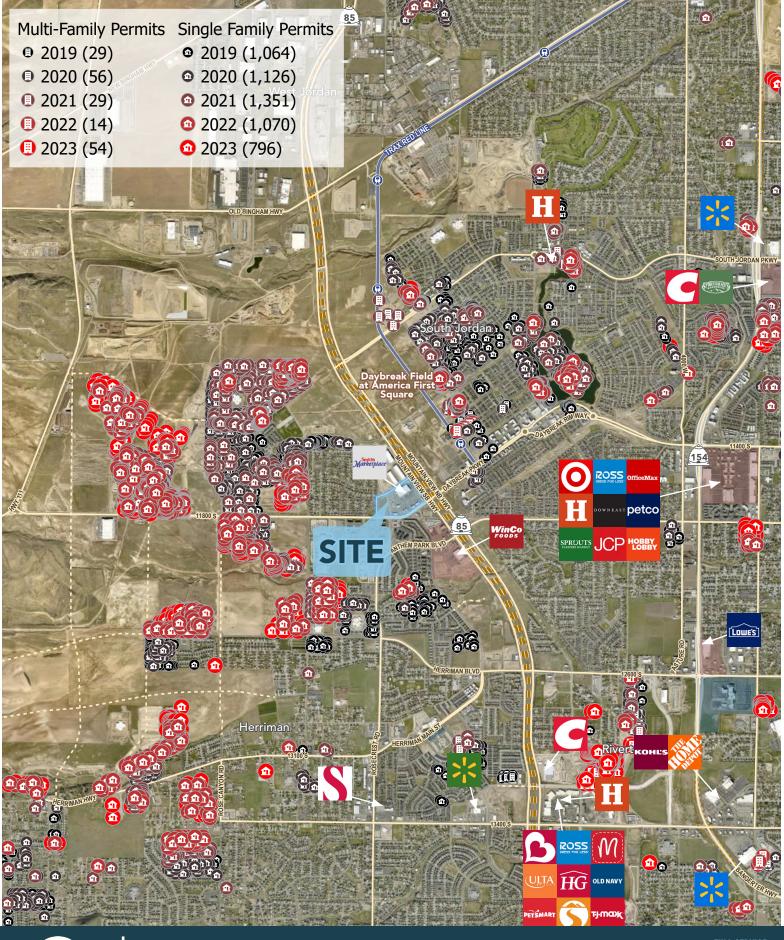

# **PROPERTY DETAILS**

4700 DAYBREAK PKWY, SOUTH JORDAN, UTAH 84095

1,435 SF (Former Easy Vet) | Available Now 2,000 SF (Former Karuwaa Restaurant) | Available Now

- Dominant Smith's Anchored Regional Shopping Center for Daybreak.
- Daybreak is the largest master-planned residential community in the state of Utah. Overall potential is 20,000+ units!
- Located adjacent to the Mountain View Corridor Highway.
- Regionally connected location providing access to the west bench of Salt Lake County, including Salt Lake International Airport.
- Nearby highlights: Herriman High School (approx. 2,300 students), University of Utah Health Center, Rio Tinto Kennecott (2,500 Employees).
- Over 85,000 current residents living in South Jordan.

# **2024 DEMOS**

# EST. POPULATION 1 MILE » 16,849

3 MILE » **16,849** 3 MILE » **90,448** 5 MILE » **210,391** 

1 MILE » **5,755** 3 MILE » **27,426** 5 MILE » **62,958** 

# **EST. AVERAGE HH INCOME**

1 MILE » **\$111,373** 3 MILE » **\$153,631** 5 MILE » **\$156,698** 